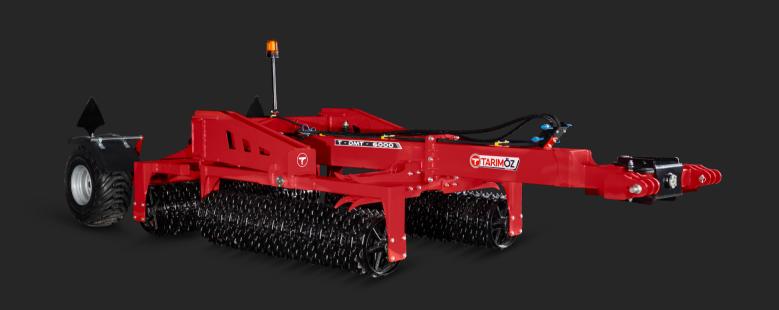

## ROLLER

## TDM SERIES

The TDM Series is designed based on 1.5 years of intensive field tests and feedback from farmers to meet the evolving needs of modern agriculture.

This series, designed based on state-of-the-art farming techniques, offers top-level performance, durability and efficiency.

## TECHNICAL SPECIFICATIONS

| MODEL                | TDM 5000 | TDM 6000 | TDM 7000 | TDM 8000 | TDM 7000 |
|----------------------|----------|----------|----------|----------|----------|
| Roller Diameter (mm) | 510      | 510      | 510      | 510      | 510      |
| Total Width<br>(mm)  | 2300     | 2300     | 2300     | 2300     | 2300     |
| Total<br>Height (mm) | 1615     | 1615     | 1615     | 1615     | 1615     |
| Total Length<br>(cm) | 5870     | 5870     | 5870     | 5870     | 5870     |
| Working Width (cm)   | 5000     | 6000     | 7000     | 8000     | 9000     |
| Weight               | 3100     | 3500     | 3900     | 4300     | 4700     |
| Tractor Power        | 85-100   | 105-130  | 115-145  | 130-160  | 145-175  |