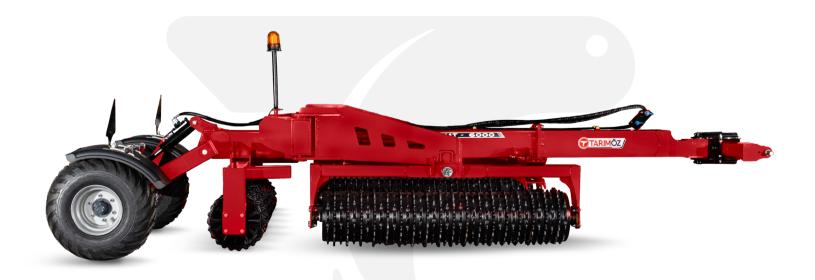

## ROLLER

## TDM SERIES

The TDM Series is designed based on 1.5 years of intensive field tests and feedback from farmers to meet the evolving needs of modern agriculture.

This series, designed based on state-of-the-art farming techniques, offers top-level performance, durability and efficiency.

## TECHNICAL SPECIFICATIONS

| MODEL                | TDM 5000 | TDM 6000 | TDM 7000 | TDM 8000 | TDM 7000 |
|----------------------|----------|----------|----------|----------|----------|
| Roller Diameter (mm) | 510      | 510      | 510      | 510      | 510      |
| Total Width<br>(mm)  | 2300     | 2300     | 2300     | 2300     | 2300     |
| Total<br>Height (mm) | 1615     | 1615     | 1615     | 1615     | 1615     |
| Total Length<br>(cm) | 5870     | 5870     | 5870     | 5870     | 5870     |
| Working Width (cm)   | 5000     | 6000     | 7000     | 8000     | 9000     |
| Weight               | 3100     | 3500     | 3900     | 4300     | 4700     |
| Tractor Power        | 85-100   | 105-130  | 115-145  | 130-160  | 145-175  |