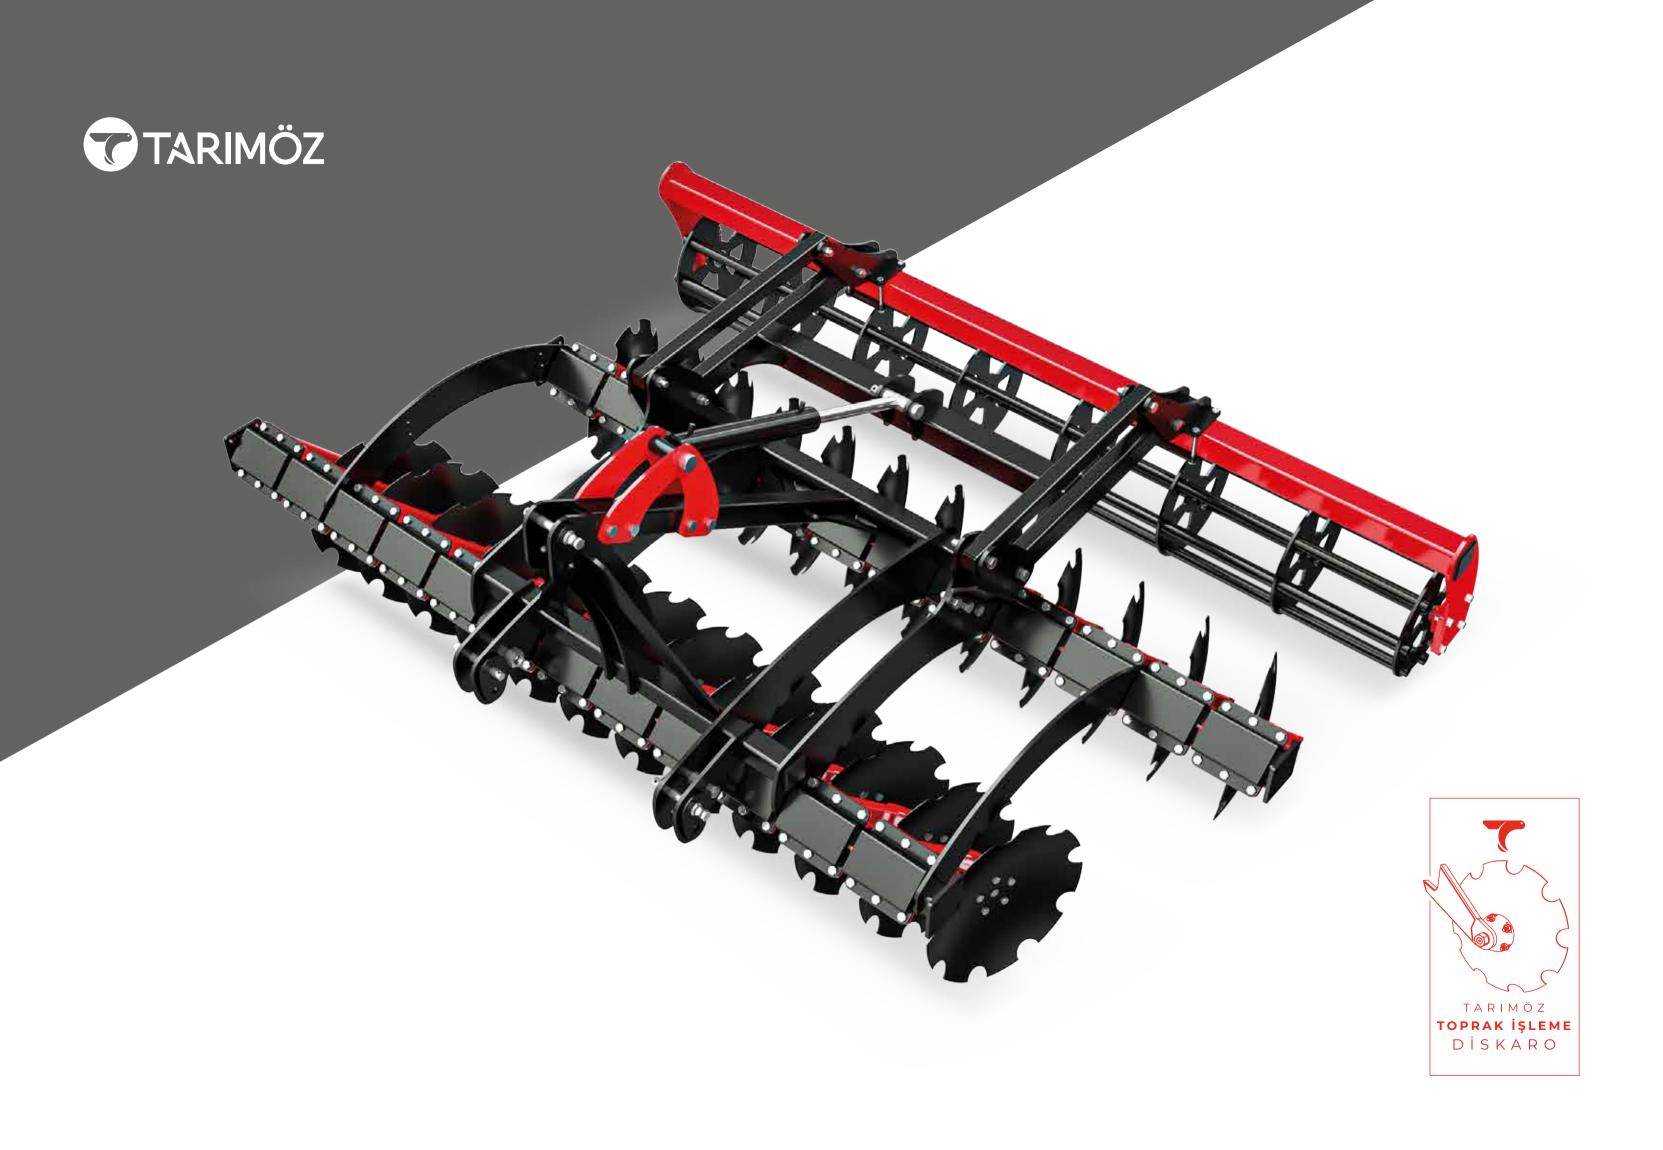

## DISC HARROW TBY STRENGTHS

## **ROBOT WELDING**

Perfect welding technology with reinforced chassis and robot welding system.

## **20,000-HOUR WARRANTY**

Our disk hubs, produced by forging the specially developed steel, are guaranteed for 20,000 hours and its system does not require maintenance.

| TECHNICAL SPECIFICATIONS |  |
|--------------------------|--|
|                          |  |