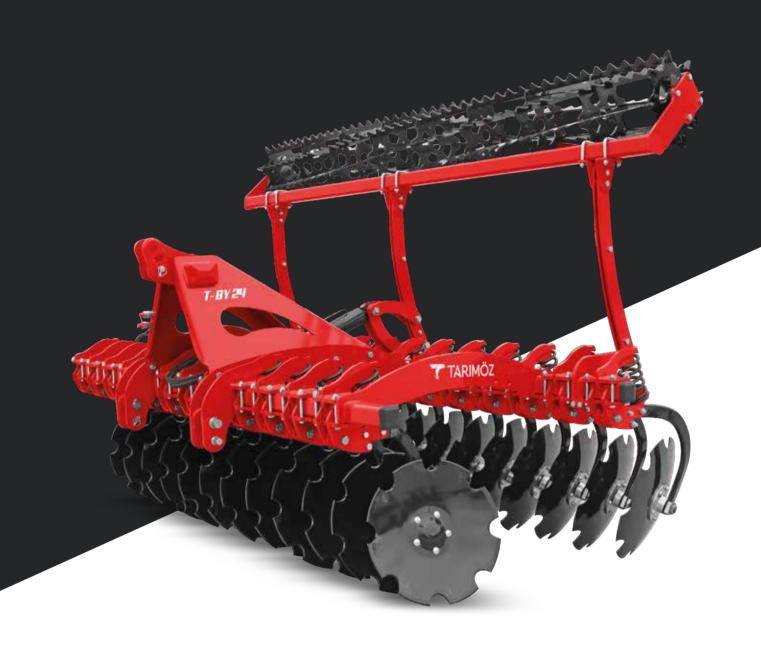

## DISC HARROW TBY STRENGTHS

## **ROBOT WELDING**

Perfect welding technology with reinforced chassis and robot welding system.

## **20,000-HOUR WARRANTY**

Our disk hubs, produced by forging the specially developed steel, are guaranteed for 20,000 hours and its system does not require maintenance.

| TECHNICAL SPECIFICATIONS |  |
|--------------------------|--|
|                          |  |