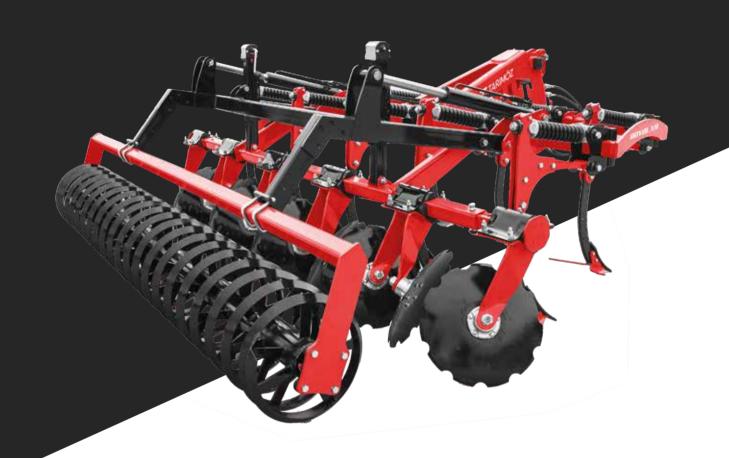

#### ECHNICAL SPECIFICATIONS

| TECHNICAL SPECIFICATIONS |                                    |                                    |                                     |
|--------------------------|------------------------------------|------------------------------------|-------------------------------------|
| MODEL                    | ROYAL X 7<br>With Hydraulic Roller | ROYAL X 9<br>With Hydraulic Roller | ROYAL X 11<br>With Hydraulic Roller |
| Weight                   | 1020                               | 1240                               | 1375                                |
| Working Width<br>(mm)    | 2450                               | 3150                               | 2850                                |
| Power (HP)               | 75-100                             | 90-120                             | 100-140                             |
| Plowing<br>Depth(mm)     | 400-500                            | 400-500                            | 400-500                             |