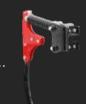

## HORIZONTAL TOOTH GUARD WITH AUTOMATIC RESET

Horizontal single spring tooth guard with automatic reset doesn't require maintenance.