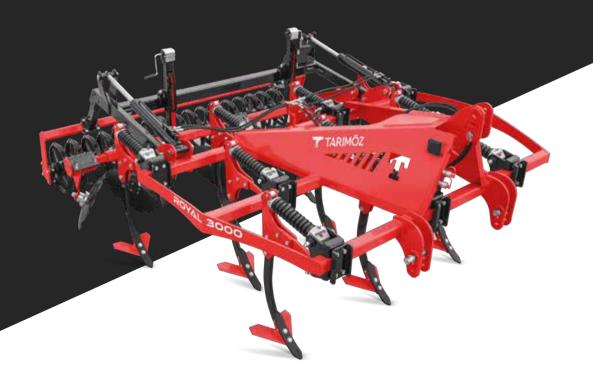

# ROYRL XS

## CHISEL-SUBSOILER

## ROYAL STRENGTHS



### MAINTENANCE-FREE

Our disk hubs, produced by forging the specially developed steel, are guaranteed for 20,000 hours and its system does not require maintenance.



## HORIZONTAL TOOTH GUARD WITH AUTOMATIC RESET

Horizontal single spring tooth guard with automatic reset doesn't require maintenance.





#### ECHNICAL SPECIFICATIONS

| TECHNICAL SPECIFICATIONS |                                    |                                    |                                     |
|--------------------------|------------------------------------|------------------------------------|-------------------------------------|
| MODEL                    | ROYAL X 7<br>With Hydraulic Roller | ROYAL X 9<br>With Hydraulic Roller | ROYAL X 11<br>With Hydraulic Roller |
| Weight                   | 1020                               | 1240                               | 1375                                |
| Working Width<br>(mm)    | 2450                               | 3150                               | 2850                                |
| Power (HP)               | 75-100