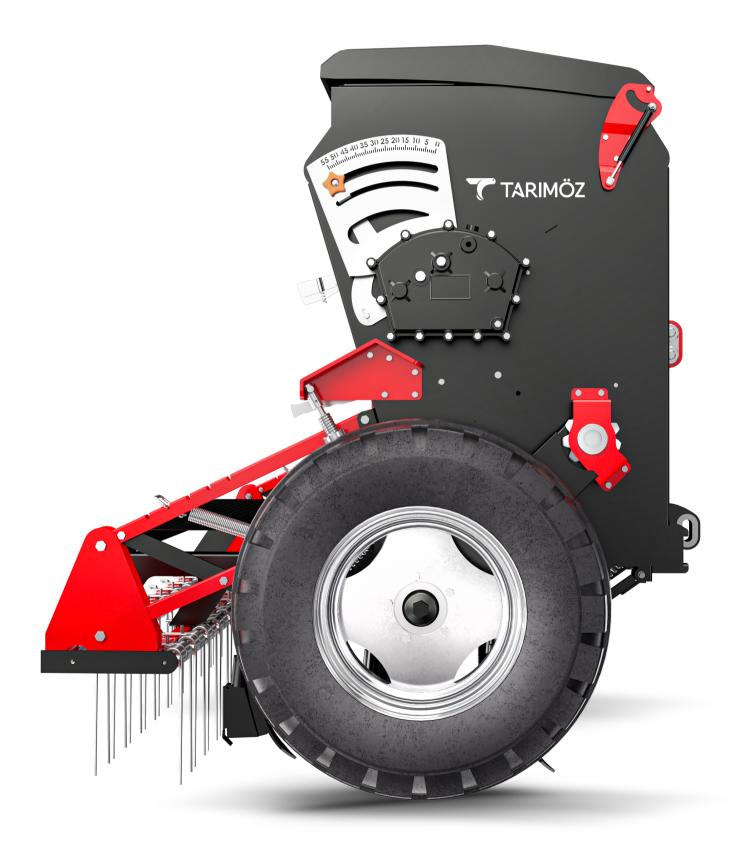

# TRANSMISSION SYSTEM

It allows for precise weight adjustments from 0.5 grams to 60 kilograms per decare.

## TRANSMISSION SYSTEM

It allows for precise weight adjustments from 0.5 grams to 60 kilograms per decare.