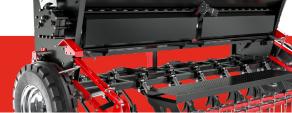

#### **REAR HARROW UNIT**

Vertical harrows are used to level the soil surface and ensure effective placement of seeds. Additionally, they cover the seeds and strengthen their contact with the soil.

#### **HARROW UNIT**

Vertical harrows are used to level the soil surface and ensure effective placement of seeds. Additionally, they cover the seeds and strengthen their contact with the