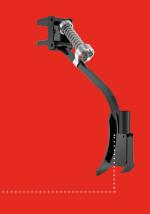

# LEGS MADE OF SPRING STEEL

These legs are manufactured from special spring steel as raw material, they are resistant to bending and breaking and long-lasting.