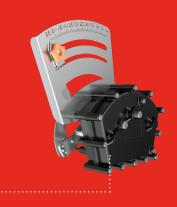

# TRANSMISSION SYSTEM

It allows for precise weight adjustments from 0.5 grams to 60 kilograms per decare.

## TRANSMISSION SYSTEM

It allows for precise weight adjustments from 0.5 grams to 60 kilograms per decare.