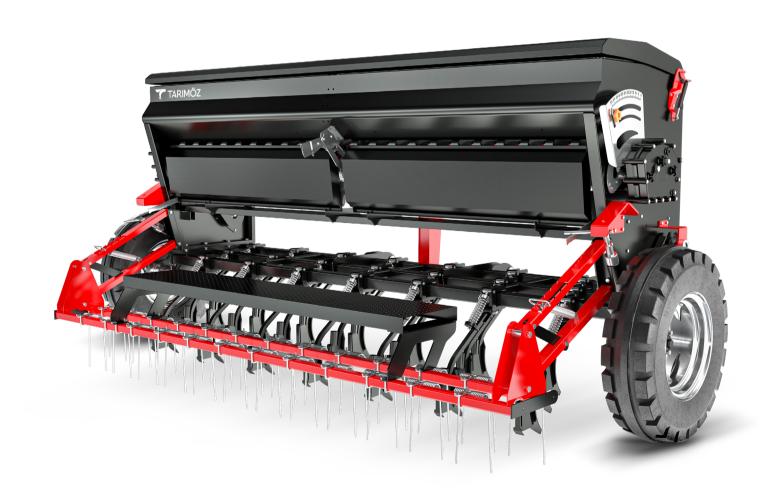

#### **REAR HARROW UNIT**

Vertical harrows are used to level the soil surface and ensure effective placement of seeds. Additionally, they cover the seeds and strengthen their contact with the soil.

#### **HARROW UNIT**

Vertical harrows are used to level the soil surface and ensure effective placement of seeds. Additionally, they cover the seeds and strengthen their contact with the