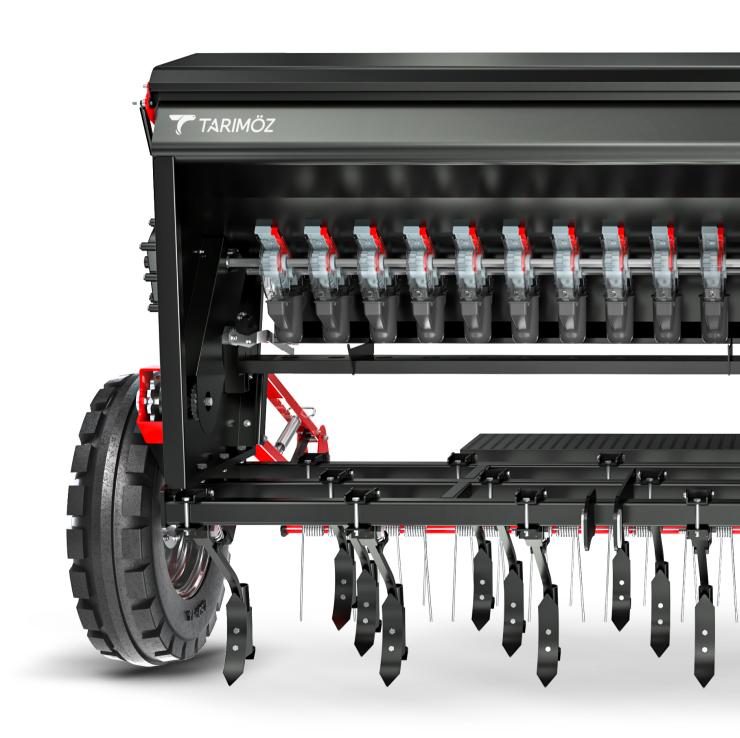

#### **REAR HARROW UNIT**

Vertical harrows are used to level the soil surface and ensure effective placement of seeds. Additionally, they cover the seeds and strengthen their contact with the soil.

#### **HARROW UNIT**

Vertical harrows are used to level the soil surface and ensure effective placement of seeds. Additionally, they cover the seeds and strengthen their contact with the