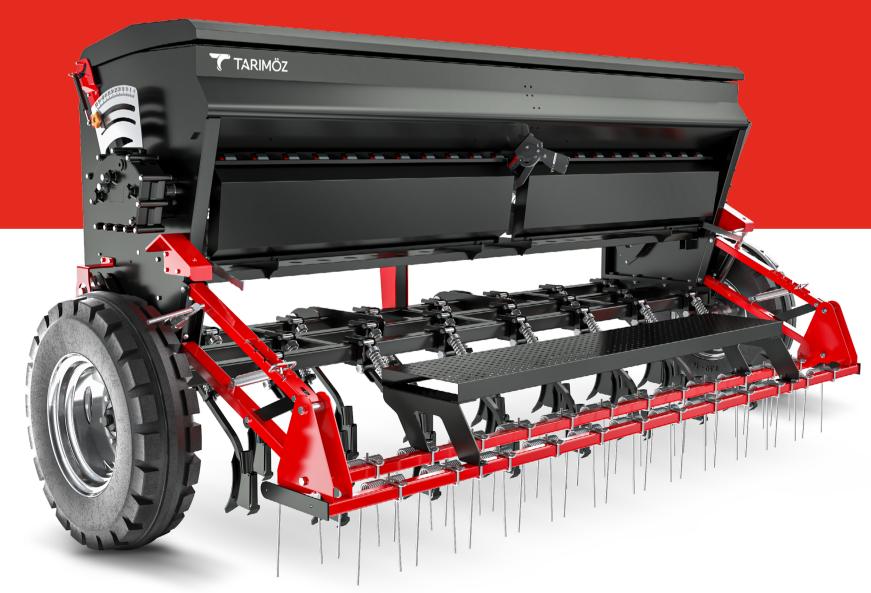

#### TECHNICAL SPECIFICATIONS

| MODEL             | WORKING WIDTH | TOTAL WIDTH | LINE DISTANCE | FERTILIZER CAPACITY | SEED CAPACITY | WHEELS     | WEIGHT  |
|-------------------|---------------|-------------|---------------|---------------------|---------------|------------|---------|
| KONSUS 19         | 2.5 MT        | 2.6 MT      | 13,1 CM       | 425 LT              | 310 LT        | 650x16     | 640 KG  |
| KONSUS 22         | 3 MT          | 3.1 MT      | 13,5 CM       | 540 LT              | 410 LT        | 650x16     | 760 KG  |
| KONSUS 25         | 3.5 MT        | 3.7 MT      | 14 CM         | 655 LT              | 510 LT        | 650x16     | 865 KG  |
| KONSUS 28         | 4 MT          | 4.3 MT      | 14 CM         | 770 LT              | 610 LT        | 650x16     | 1040 KG |
| KONSUS 37 Trailed | 5 MT          | 3 MT        | 14 CM         | 850 LT              | 620 LT        | 12.4/11-24 | 1900 KG |
| KONSUS 43 Trailed | 6 MT          | 3 MT        | 14 CM         | 1080 LT             | 820 LT        | 12.4/11-24 | 2170 KG |