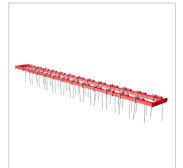

# LEGS MADE OF SPRING STEEL

These legs are manufactured from special spring steel as raw material, they are resistant to bending and breaking and long-lasting.

#### **REAR HARROW UNIT**

Vertical harrows are used to level the soil surface and ensure effective placement of seeds. Additionally, they cover the seeds and strengthen their contact with the soil.

#### **HARROW UNIT**

Vertical harrows are used to level the soil surface and ensure effective placement of seeds. Additionally, they cover the seeds and strengthen their contact with the