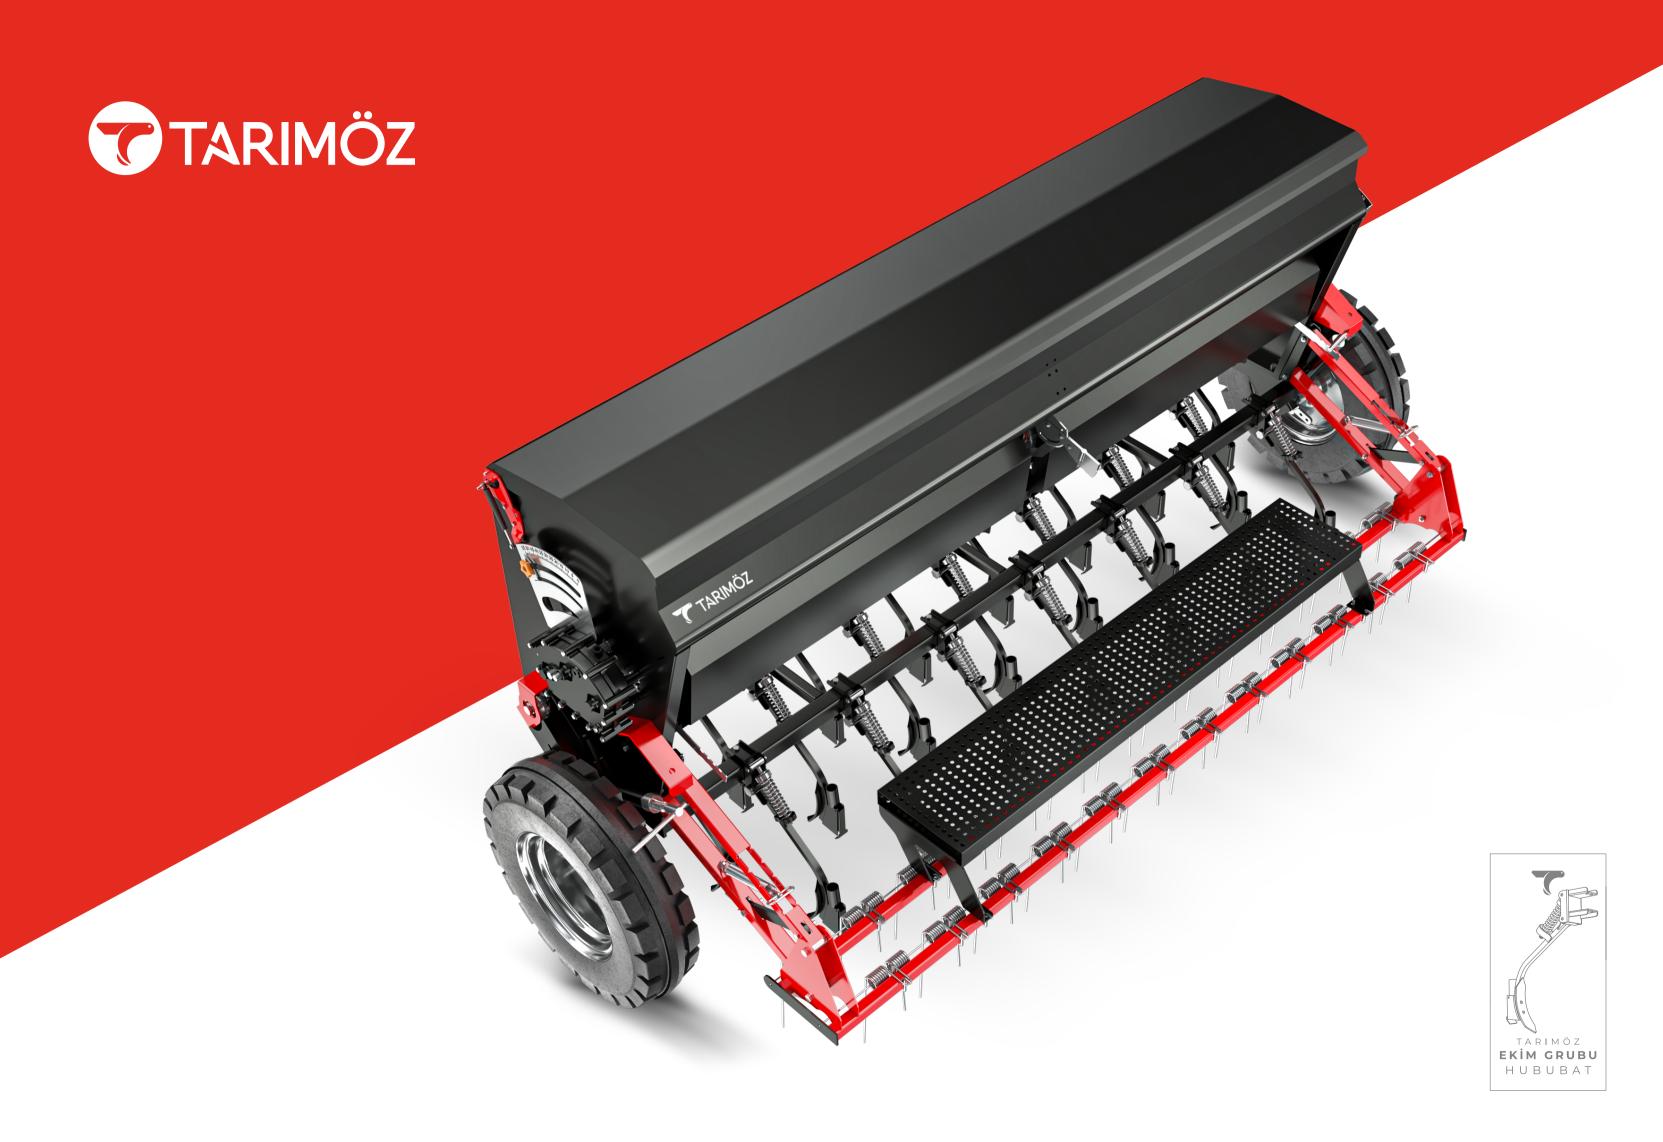

# LEGS MADE OF SPRING STEEL

These legs are manufactured from special spring steel as raw material, they are resistant to bending and breaking and long-lasting.

#### **REAR HARROW UNIT**

Vertical harrows are used to level the soil surface and ensure effective placement of seeds. Additionally, they cover the seeds and strengthen their contact with the soil.

#### **HARROW UNIT**

Vertical harrows are used to level the soil surface and ensure effective placement of seeds. Additionally, they cover the seeds and strengthen their contact with the