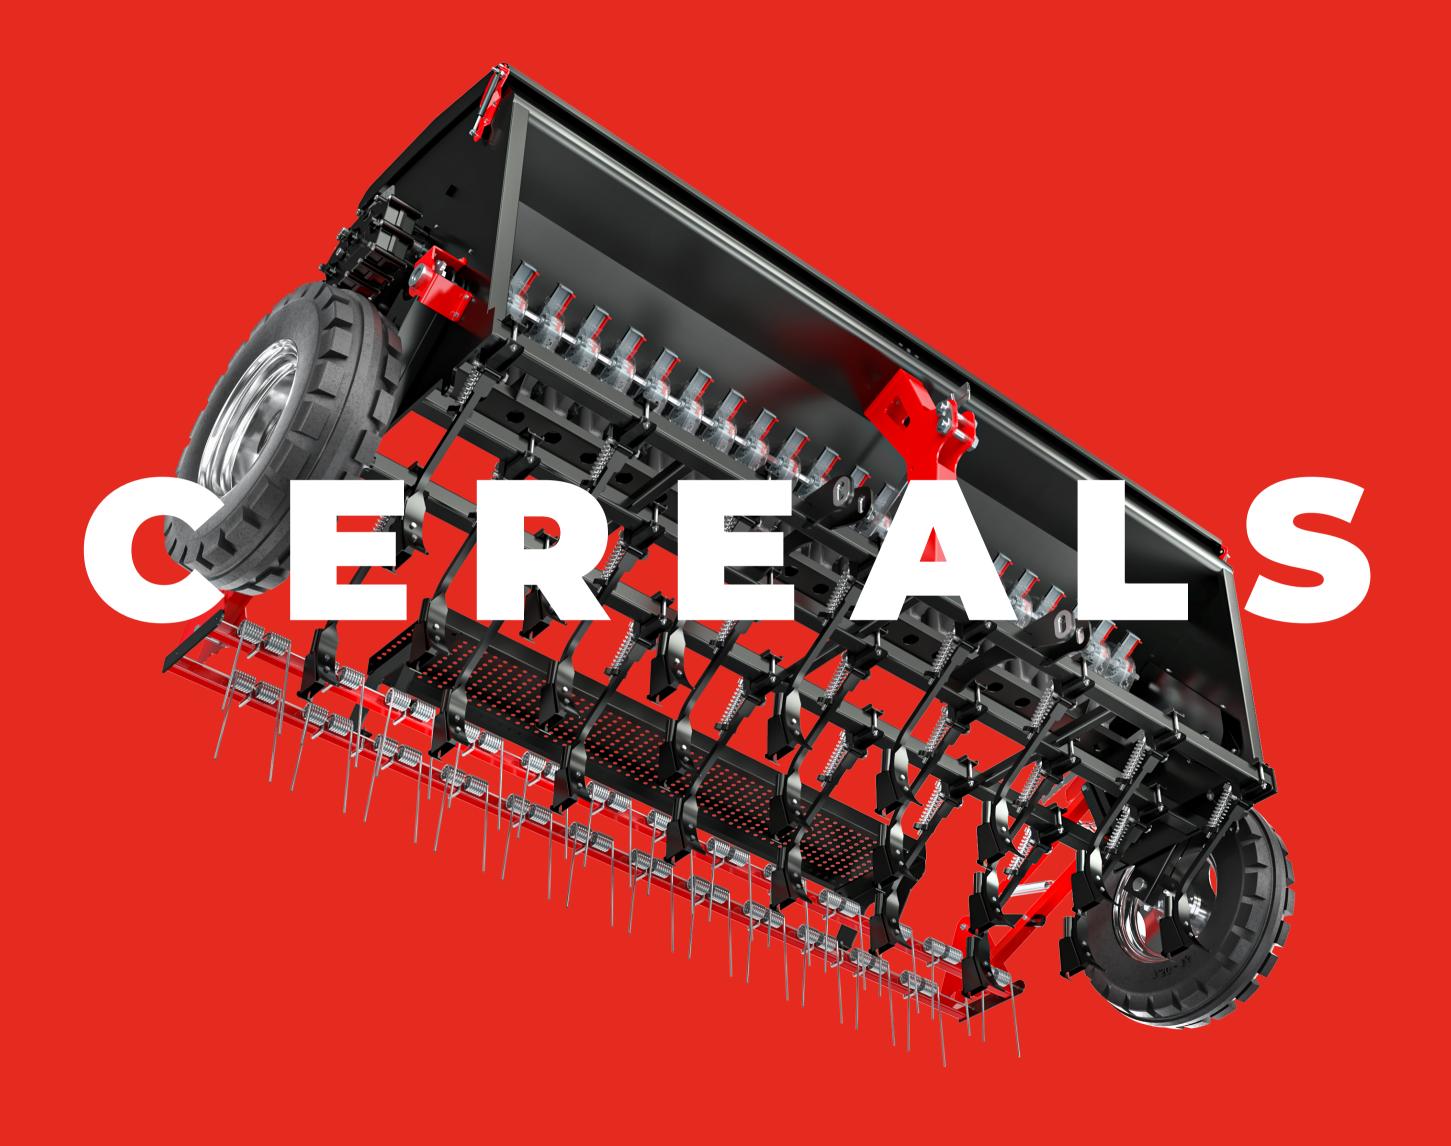

# LEGS MADE OF SPRING STEEL

These legs are manufactured from special spring steel as raw material, they are resistant to bending and breaking and long-lasting.



# TRANSMISSION SYSTEM

It allows for precise weight adjustments from 0.5 grams to 60 kilograms per decare.



#### **REAR HARROW UNIT**

Vertical harrows are used to level the soil surface and ensure effective placement of seeds. Additionally, they cover the seeds and strengthen their contact with the soil.

# 

**STRENGTHS** 







## STANDARD FEATURES



## TRANSMISSION SYSTEM

It allows for precise weight adjustments from 0.5 grams to 60 kilograms per decare.



#### **HARROW UNIT**

Vertical harrows are used to level the soil surface and ensure effective placement of seeds. Additionally, they cover the seeds and strengt