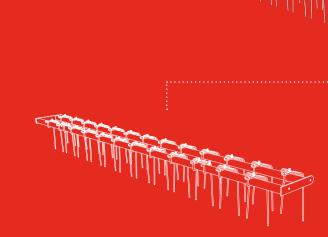

#### **REAR HARROW UNIT**

Vertical harrows are used to level the soil surface and ensure effective placement of seeds. Additionally, they cover the seeds and strengthen their contact with the soil.

#### **HARROW UNIT**

Vertical harrows are used to level the soil surface and ensure effective placement of seeds. Additionally, they cover the seeds and strengthen their contact with the