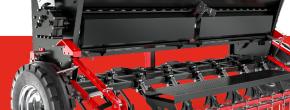

#### **REAR HARROW UNIT**

Vertical harrows are used to level the soil surface and ensure effective placement of seeds. Additionally, they cover the seeds and strengthen their contact with the soil.

#### **HARROW UNIT**

Vertical harrows are used to level the soil surface and ensure effective placement of seeds. Additionally, they cover the seeds and strengthen their contact with the