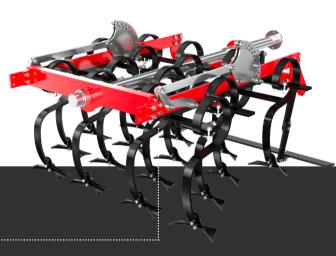

#### **IMPORTED LEGS**

Euro Zappa and Bianchi brand legs are used. We use locks, in other words, double legs, which are important in terms of lifespan and usability.

#### **IMPORTED LEGS**

Euro Zappa and Bianchi brand legs are used. We use locks, in other words, double legs, which are important in terms of lifespan and usability.

The Field-Flex mechanism maintains consistent processing depth across the full width of the machine. This system is achieved by independently suspending 2 or 3-meter wide individual sections with traction arms at the front and contour arms at the rear attached to the side frames. As a result, the designated processing depth is fixed and it is ensured that the soil profile is uniformly processed across the entire width.