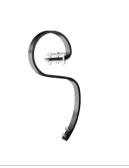

#### **IMPORTED LEGS**

Euro Zappa and Bianchi brand legs are used. We use locks, in other words, double legs, which are important in terms of lifespan and usability.

#### **IMPORTED LEGS**

Euro Zappa and Bianchi brand legs are used. We use locks, in other words, double legs, which are important in terms of lifespan and usability.

The Field-Flex mechanism maintains consistent processing depth across the full width of the machine. This system is achieved by independently suspending 2 or 3-meter wide individual sections with traction arms at the front and contour arms at the rear attached to the side frames. As a result, the designated processing depth is fixed and it is ensured that the soil profile is uniformly processed across the entire width.