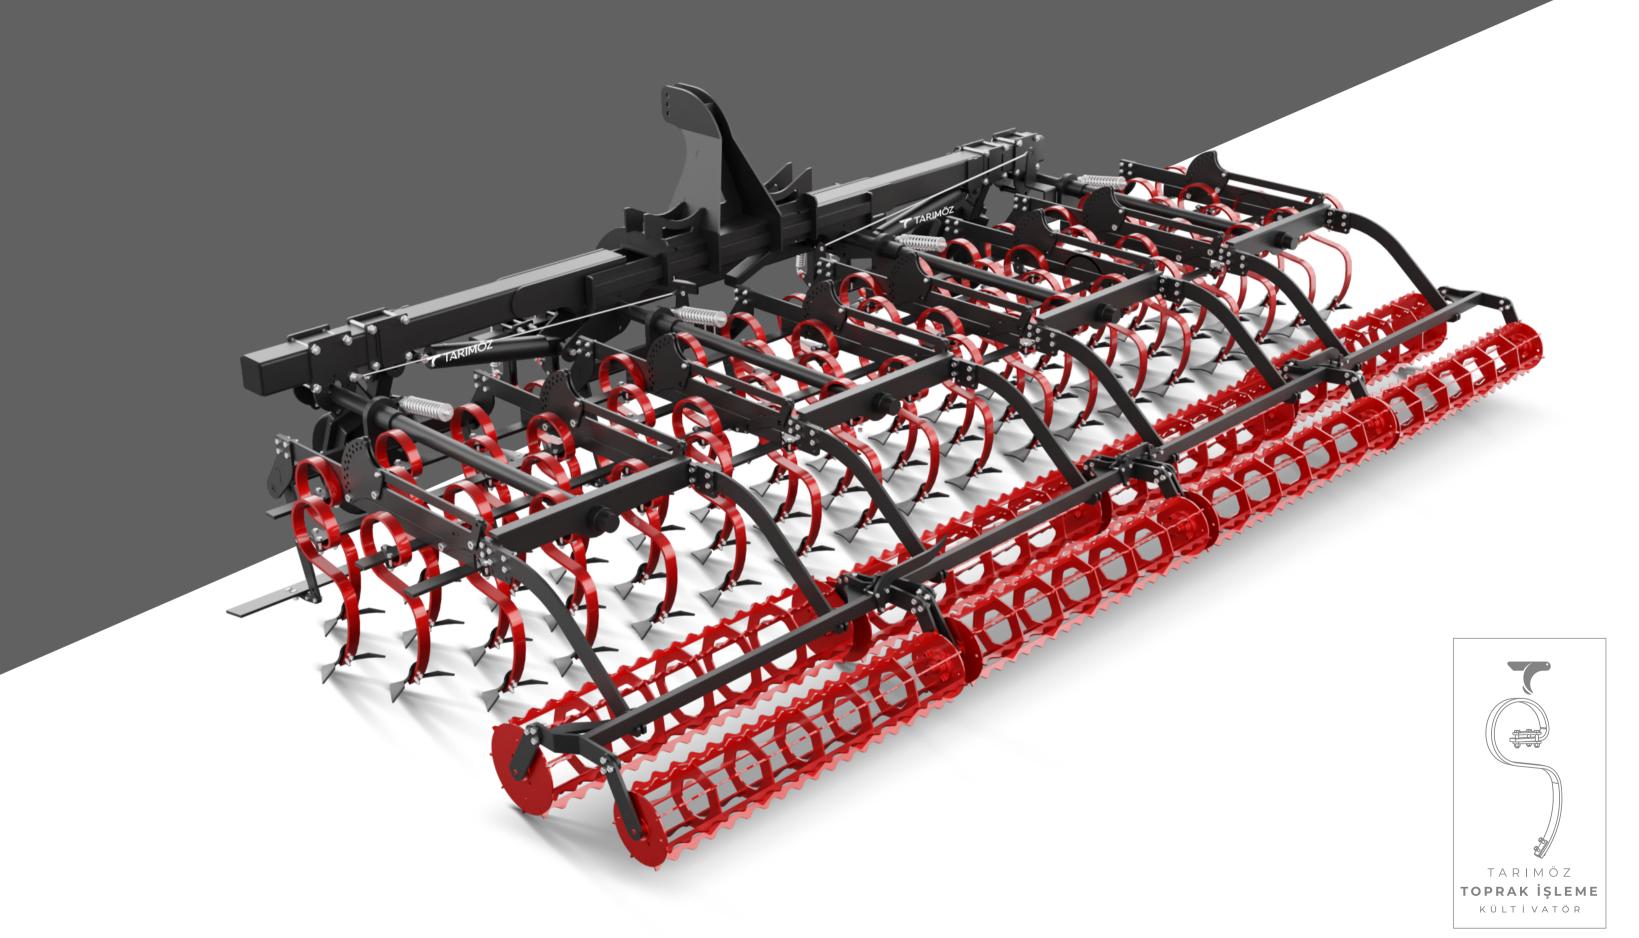

#### **STEEL SHEET BAR BATTERY**

The chassis to which the legs are attached, which we call the battery, is entirely made of steel sheet bars.

#### **IMPORTED LEGS**

Euro Zappa and Bianchi brand legs are used. We use locks, in other words, double legs, which are important in terms of lifespan and usability.

#### **IMPORTED LEGS**

Euro Zappa and Bianchi brand legs are used. We use locks, in other words, double legs, which are important in terms of lifespan and usability.

The Field-Flex mechanism maintains consistent processing depth across the full width of the machine. This system is achieved by independently suspending 2 or 3-meter wide individual sections with traction arms at the front and contour arms at the rear attached to the side frames. As a result, the designated processing depth is fixed and it is ensured that the soil profile is uniformly processed across the entire width.

## HEAVY DOUBLE CROSSKILL ROLLER

Crosskill rollers are equipped with a pointed paddle placed between double-row discs. These paddle tips perform a partial operation by cutting the soil surface. Crosskill rollers flatten the soil, tear weeds and plant residues,

and enable the soil to get more air. Additionally, they increase water retention capacity by compacting the soil and enable the soil to absorb water better.