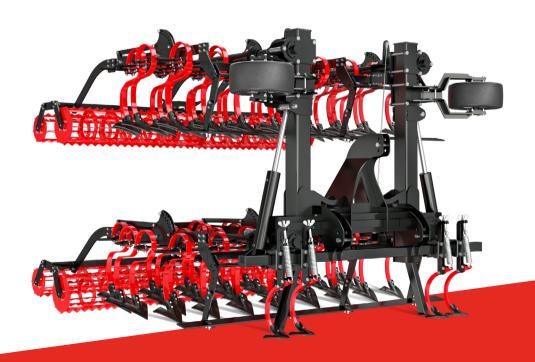

# KOMPAKTO

## CULTIVATOR

| MODEL          | Number of Legs | Working Depth | Working Width | Total Width | Weight | НР      |
|----------------|----------------|---------------|---------------|-------------|--------|---------|
| КОМРАКТО 8000  | 12             | 2-12          | 8000          | 3000        | 7700   | 210-265 |
| КОМРАКТО 10000 | 84             | 2-12          | 10000         | 3000        | 9500   | 270-335 |
| КОМРАКТО 12000 | 96             | 2-12          | 12000         | 3000        | 11500  | 325-400 |

| MODEL            | Number of Legs | Working Width (mm) | Road Width (mm) | Weight (KG) | Required Power (HP) |
|------------------|----------------|--------------------|-----------------|-------------|---------------------|
| KOMPAKTO JR 3000 | 32             | 3000               | 3000            | 1100        | 70-90               |
| KOMPAKTO JR 4500 | 48             | 4500               | 3000            | 1850        | 90-120              |
| KOMPAKTO JR 6000 | 64             | 6000               | 3000            | 2650        | 120-150             |
| KOMPAKTO JR 9000 | 96             | 9000               | 3000            | 3850        | 200-280             |