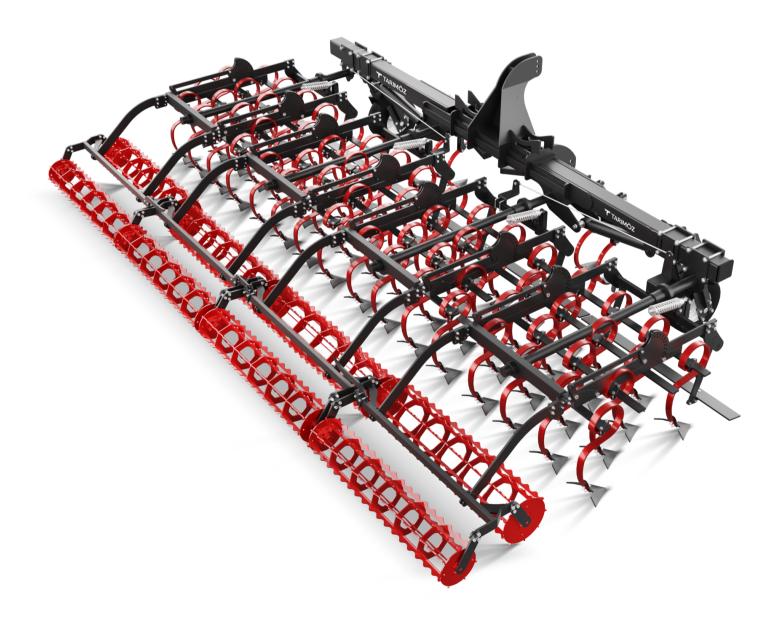

#### **STEEL SHEET BAR BATTERY**

The chassis to which the legs are attached, which we call the battery, is entirely made of steel sheet bars.

#### **IMPORTED LEGS**

Euro Zappa and Bianchi brand legs are used. We use locks, in other words, double legs, which are important in terms of lifespan and usability.

#### **IMPORTED LEGS**

Euro Zappa and Bianchi brand legs are used. We use locks, in other words, double legs, which are important in terms of lifespan and usability.

The Field-Flex mechanism maintains consistent processing depth across the full width of the machine. This system is achieved by independently suspending 2 or 3-meter wide individual sections with traction arms at the front and contour arms at the rear attached to the side frames. As a result, the designated processing depth is fixed and it is ensured that the soil profile is uniformly processed across the entire width.

## HEAVY DOUBLE CROSSKILL ROLLER

Crosskill rollers are equipped with a pointed paddle placed between double-row discs. These paddle tips perform a partial operation by cutting the soil surface. Crosskill rollers flatten the soil, tear weeds and plant residues,

and enable the soil to get more air. Additionally, they increase water retention capacity by compacting the soil and enable the soil to absorb water better.