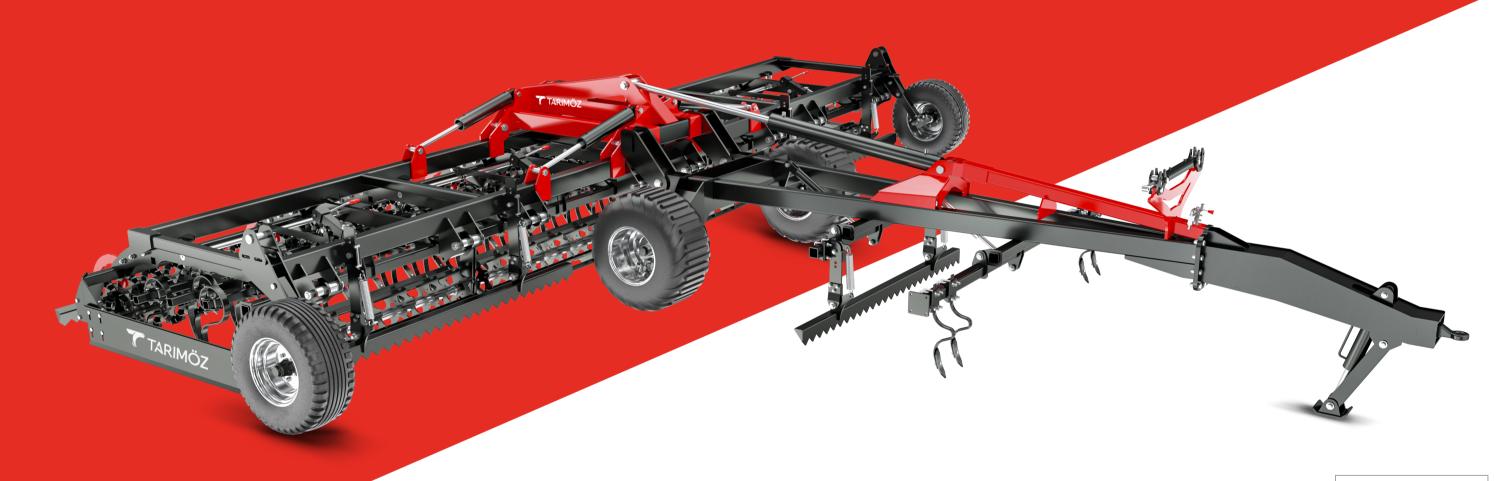

# KOMPAKTO

## CULTIVATOR

| MODEL          | Number of Legs | Working Depth | Working Width | Total Width | Weight | НР      |
|----------------|----------------|---------------|---------------|-------------|--------|---------|
| КОМРАКТО 8000  | 12             | 2-12          | 8000          | 3000        | 7700   | 210-265 |
| КОМРАКТО 10000 | 84             | 2-12          | 10000         | 3000        | 9500   | 270-335 |
| КОМРАКТО 12000 | 96             | 2-12          | 12000         | 3000        | 11500  | 325-400 |

| MODEL            | Number of Legs | Working Width (mm) | Road Width (mm) | Weight (KG) | Required Power (HP) |
|------------------|----------------|--------------------|-----------------|-------------|---------------------|
| KOMPAKTO JR 3000 | 32             | 3000               | 3000            | 1100        | 70-90               |
| KOMPAKTO JR 4500 | 48             | 4500               | 3000            | 1850        | 90-120              |
| KOMPAKTO JR 6000 | 64             | 6000               | 3000            | 2650        | 120-150             |
| KOMPAKTO JR 9000 | 96             | 9000               | 3000            | 3850        | 200-280             |