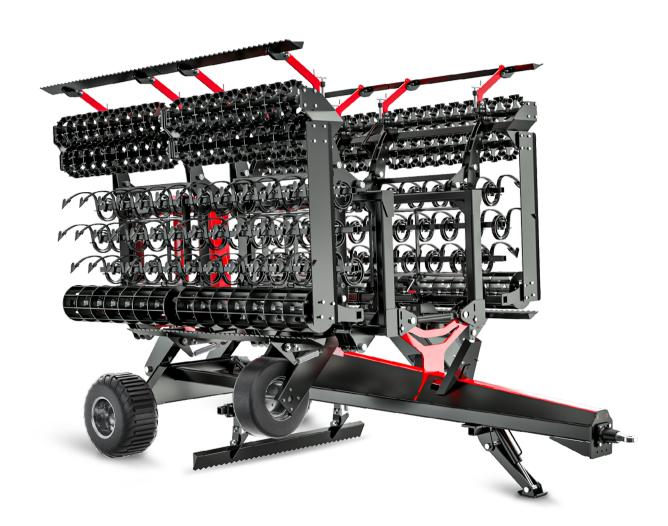

#### **STEEL SHEET BAR BATTERY**

The chassis to which the legs are attached, which we call the battery, is entirely made of steel sheet bars.

#### **IMPORTED LEGS**

Euro Zappa and Bianchi brand legs are used. We use locks, in other words, double legs, which are important in terms of lifespan and usability.

#### **IMPORTED LEGS**

Euro Zappa and Bianchi brand legs are used. We use locks, in other words, double legs, which are important in terms of lifespan and usability.

The Field-Flex mechanism maintains consistent processing depth across the full width of the machine. This system is achieved by independently suspending 2 or 3-meter wide individual sections with traction arms at the front and contour arms at the rear attached to the side frames. As a result, the designated processing depth is fixed and it is ensured that the soil profile is uniformly processed across the entire width.

## HEAVY DOUBLE CROSSKILL ROLLER

Crosskill rollers are equipped with a pointed paddle placed between double-row discs. These paddle tips perform a partial operation by cutting the soil surface. Crosskill rollers flatten the soil, tear weeds and plant residues,

and enable the soil to get more air. Additionally, they increase water retention capacity by compacting the soil and enable the soil to absorb water better.