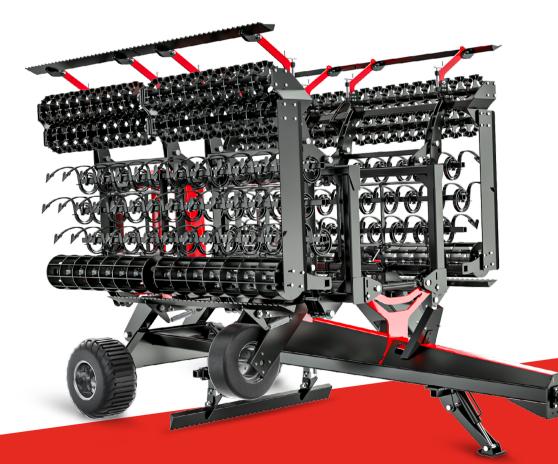

#### **STEEL SHEET BAR BATTERY**

The chassis to which the legs are attached, which we call the battery, is entirely made of steel sheet bars.

#### **IMPORTED LEGS**

Euro Zappa and Bianchi brand legs are used. We use locks, in other words, double legs, which are important in terms of lifespan and usability.

#### **IMPORTED LEGS**

Euro Zappa and Bianchi brand legs are used. We use locks, in other words, double legs, which are important in terms of lifespan and usability.

The Field-Flex mechanism maintains consistent processing depth across the full width of the machine. This system is achieved by independently suspending 2 or 3-meter wide individual sections with traction arms at the front and contour arms at the rear attached to the side frames. As a result, the designated processing depth is fixed and it is ensured that the soil profile is uniformly processed across the entire width.

## HEAVY DOUBLE CROSSKILL ROLLER

Crosskill rollers are equipped with a pointed paddle placed between double-row discs. These paddle tips perform a partial operation by cutting the soil surface. Crosskill rollers flatten the soil, tear weeds and plant residues,

and enable the soil to get more air. Additionally, they increase water retention capacity by compacting the soil and enable the soil to absorb water better.