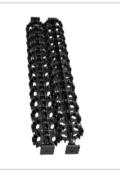

## HEAVY DOUBLE CROSSKILL ROLLER

Crosskill rollers are equipped with a pointed paddle placed between double-row discs. These paddle tips perform a partial operation by cutting the soil surface. Crosskill rollers flatten the soil, tear weeds and plant residues,

and enable the soil to get more air. Additionally, they increase water retention capacity by compacting the soil and enable the soil to absorb water better.