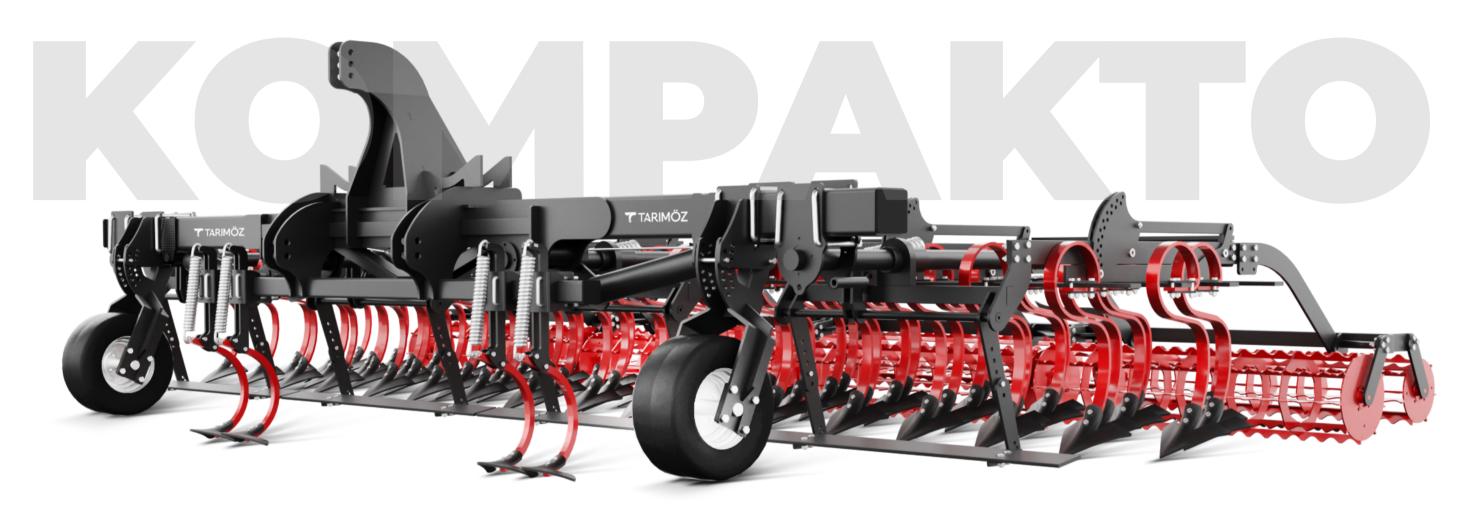

# KOMPAKTO

## CULTIVATOR

| MODEL          | Number of Legs | Working Depth | Working Width | Total Width | Weight | НР      |
|----------------|----------------|---------------|---------------|-------------|--------|---------|
| КОМРАКТО 8000  | 12             | 2-12          | 8000          | 3000        | 7700   | 210-265 |
| КОМРАКТО 10000 | 84             | 2-12          | 10000         | 3000        | 9500   | 270-335 |
| КОМРАКТО 12000 | 96             | 2-12          | 12000         | 3000        | 11500  | 325-400 |