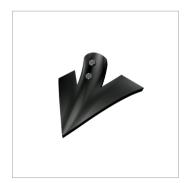

#### **SHOVEL**

It is preferred for light and mediumweight soils.

#### **SWEEP**

It is preferred for heavy and partially hardened soils. It is often used for partial cutting operations.