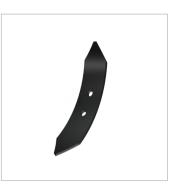

#### **SHOVEL**

It is preferred for light and mediumweight soils.

#### **SWEEP**

It is preferred for heavy and partially hardened soils. It is often used for partial cutting operations.