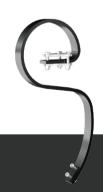

#### **IMPORTED LEGS**

Euro Zappa and Bianchi brand legs are used. We use locks, in other words, double legs, which are important in terms of lifespan and usability.

#### **IMPORTED LEGS**

Euro Zappa and Bianchi brand legs are used. We use locks, in other words, double legs, which are important in terms of lifespan and usability.

The Field-Flex mechanism maintains consistent processing depth across the full width of the machine. This system is achieved by independently suspending 2 or 3-meter wide individual sections with traction arms at the front and contour arms at the rear attached to the side frames. As a result, the designated processing depth is fixed and it is ensured that the soil profile is uniformly processed across the entire width.